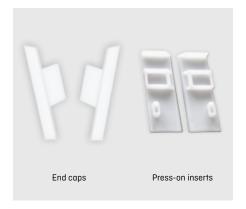

Use the strip cutter to produce accurately cut floor cover strips. Glue in PVC and CV coverings using UZIN Contact 40.

The end caps are available as matching accessories in various colours. Punching the designer covering strips is child's play with the practical press-on inserts.