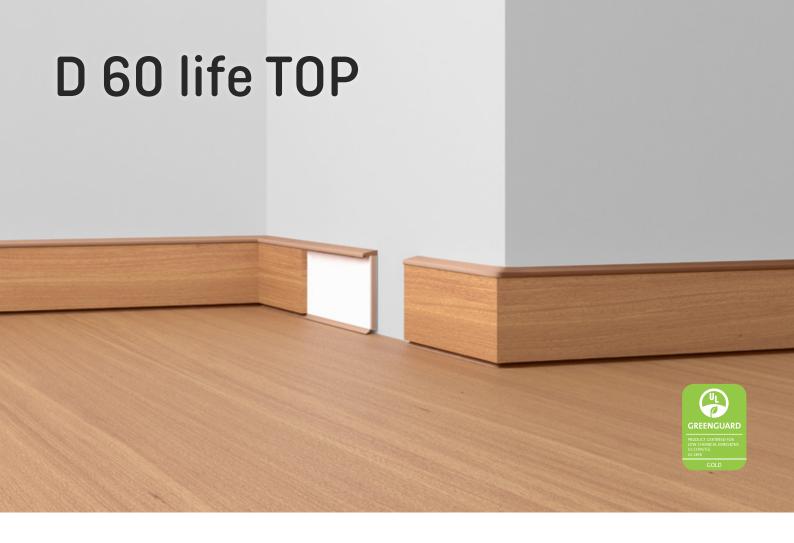

The cored skirting is designed especially for gluing in designer floor strips. The designer floor covering finish may be continued into the skirting with the D 60 life Top to create a harmonious transition with matching floor to wall finish. The inside and outside corners may be accurately and seamlessly punched all-round and the installation will be invisible if UZIN adhesive strip or Döllken hot melt adhesive are used. The D 60 is suited for designer coverings up to 4.5 mm thick.

## Advantages at a glance:

- flexible lips to wall and floor / no re-jointing required
- seamless outside and accurate inside corners using the punch
- · interesting optical effect
- · highly flexible skirting
- · fast laying without cross-cut saw