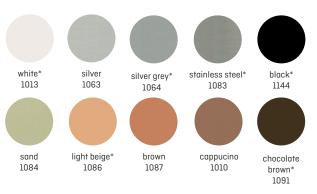

t saw

Any questions about the product or would you like tips by our pros? Then simply contact us: Hotline: +49 3643/4170-222 or via our App!

**Döllken** Profiles

we create.

SURTECO GROUI

## Product information



The D 60 life TOP comprises an HDF core wrapped in a chlorine-free PP/TPE based Polyblend with flexible soft lips. We recommend installation by gluing with the UZIN Toptac 35 application strip that perfectly matches the skirting or by using Döllken hot melt adhesive.



Use the strip cutter to produce accurately cut floor cover strips. Glue in PVC and CV coverings using UZIN Contact 40.



The end caps are available as matching accessories in various colours. Punching the designer covering strips is child's play with the practical press-on inserts.

## Colours C 60 life TOP



\* colours available for the accessories

## Processing recommendation



Döllken punch



Döllken hot melt adhesive



UZIN Toptac



Döllken Strip cutter



Döllken Skirting scissors





Suited for designer coverings up to 4.5 mm thick.

 $1 \text{ sales unit} = 20 \times 5.15 \text{ m}$ 



Note our installation instructions in this respect! Find them at: www.doellken-profiles.com or in the Doellken App



New installation videos at www.doellken-profiles.com, in the Doellken App or on YouTube.

Döllken Profiles GmbH
Stangenallee 3
99428 Nohra b. Weimar
Follow us on

T: +49 3643 4170 711 F: +49 3643 4170 330 info@doellken-profiles.com www.doellken-profiles.com