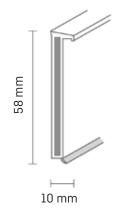

## Processing recommendation

Döllken punch

Döllken hot melt adhesive

UZIN Toptac

Döllken Strip cutter

Döllken Skirting scissors

Suited for designer coverings up to 4.5 mm thick.

 $1 \text{ sales unit} = 20 \times 5.15 \text{ m}$ 