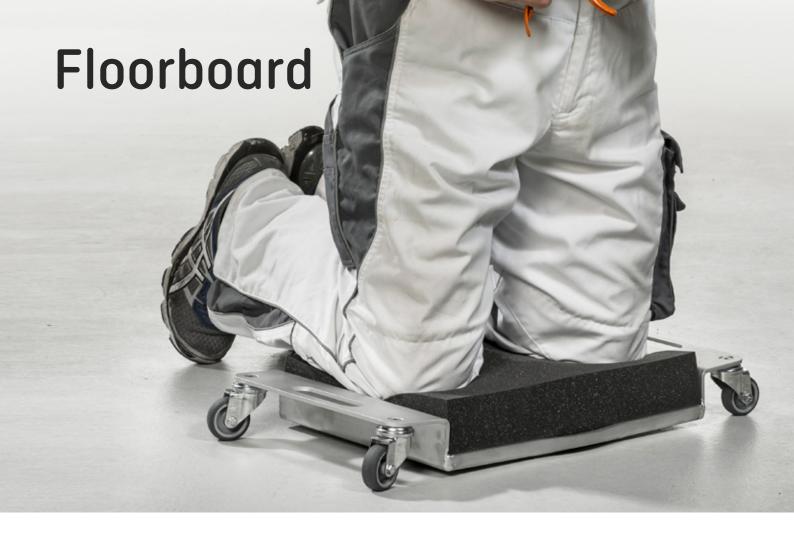

FLOORBOARD, the indestructable knee roller, is a must for every professional performing work in kneeling position. Work can continue effortlessly for hours on end. The FLOORBOARD has many uses – as a base for other containers, for carrying the mixing bucket or to simply take a break.

# Advantages at a glance:

- gentle on knees and back
- multiple applications
- · offers optimal mobility
- increases your efficiency
- very sturdy construction

Any questions about the product or would you like tips by our pros? Then simply contact us: Hotline: +49 3643/4170-222 or via our App!