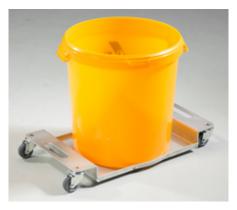

# Product information

Impression for mixing bucket up to 32 cm diameter, base for containers: 30 x 40 cm, load capacity up to 150 kg.

Working on your knees with comfort. Offers perfect mobility. Increases your performance and efficiency.