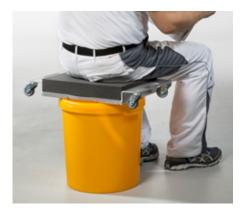

FLOORBOARD, the indestructable knee roller, is a must for every professional performing work in kneeling position. Work can continue effortlessly for hours on end. The FLOORBOARD has many uses – as a base for other containers, for carrying the mixing bucket or to simply take a break.

# Product information

Impression for mixing bucket up to 32 cm diameter, base for containers: 30 x 40 cm, load capacity up to 150 kg.

Working on your knees with comfort. Offers perfect mobility. Increases your performance and efficiency.

Also ideal for taking a break.