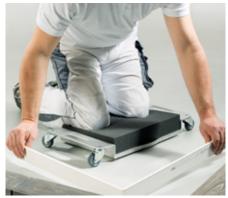

FLOORBOARD, the indestructable knee roller, is a must for every professional performing work in kneeling position. Work can continue effortlessly for hours on end. The FLOORBOARD has many uses – as a base for other containers, for carrying the mixing bucket or to simply take a break.

Also ideal for taking a break.