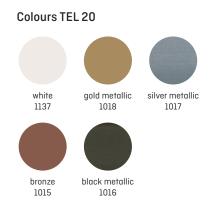

### Colours TIW 20 white 1137

Also note our installation instructions here! www.doellken-profiles.com or in the Doellken App.

New installation videos at www.doellken-profiles.com, in the Doellken App or on YouTube.