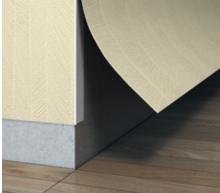

## Wallpaper corner trim TEL and wallpaper inside corner trim TIW

The wallpaper corner trim TEL 20 and wallpaper inside corner trim TIW 20 are ideal for corner and edge protection: The robust Döllken Profiles special profiles will guarantee neat, accurate and impact-resistant edges even where wallpapering is complicated

## Advantages at a glance

TEL 20 and TIW 20 are made of ABS-based Polyblend material. Their components are REACH compliant and free of chlorine and softeners.

TEL 20 is ideal for neat finishing of corners and edges. Even arches such as embrasures may be formed by removing a profile flank.