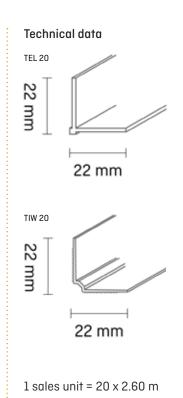

## Wallpaper corner trim TEL and wallpaper inside corner trim TIW

The wallpaper corner trim TEL 20 and wallpaper inside corner trim TIW 20 are ideal for corner and edge protection: The robust Döllken Profiles special profiles will guarantee neat, accurate and impact-resistant edges even where wallpapering is complicated

## Advantages at a glance

TEL 20 and TIW 20 are made of ABS-based Polyblend material. Their components are REACH compliant and free of chlorine and softeners.

TEL 20 is ideal for neat finishing of corners and edges. Even arches such as embrasures may be formed by removing a profile flank.

TIW 20 is ideal for simple and neat finishing of inside corners.