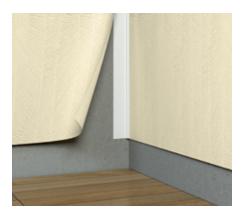

## Wallpaper corner trim TEL and wallpaper inside corner trim TIW

The wallpaper corner trim TEL 20 and wallpaper inside corner trim TIW 20 are ideal for corner and edge protection: The robust Döllken Profiles special profiles will guarantee neat, accurate and impact-resistant edges even where wallpapering is complicated

TIW 20 is ideal for simple and neat finishing of inside corners.