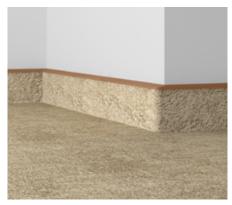

## Advantages at a glance:

- self-adhesive fastening of carpet strips, also without adhesive strips for problematic backs (only white (1013))
- highly flexible skirting
- using the punch for seamless outside and accurate inside corners
- with cable duct