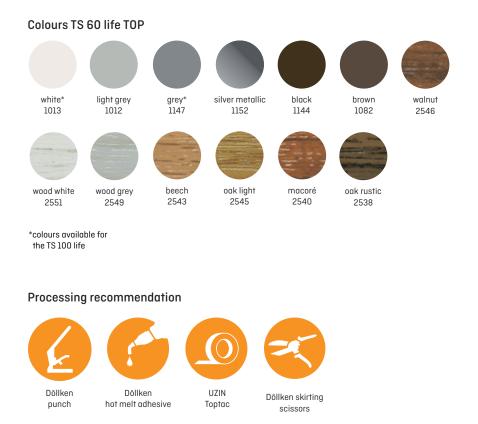

## Advantages at a glance:

- self-adhesive fastening of carpet strips, also without adhesive strips for problematic backs (only white (1013))
- highly flexible skirting
- using the punch for seamless outside and accurate inside corners
- with cable duct

The TS 60 life TOP is also available without adhesive strip for carpets having PVC backing containing softener (only 1013 white).

The end caps are available as matching accessories in four colours (white, grey, black, light grey/wood grey (only TS 60)).