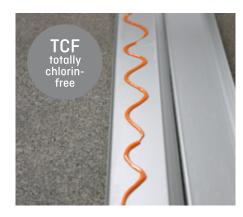

## Product information

Comprising an HDF core wrapped with PP/TPE based chlorine-free Polyblend and with cable duct. We recommend installation by gluing with the UZIN Toptac 35 application strip that perfectly matches the skirting or by using Döllken hot melt adhesive.