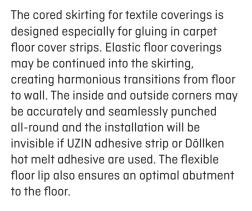

## Product information

Comprising an HDF core wrapped with PP/TPE based chlorine-free Polyblend and with cable duct. We recommend installation by gluing with the UZIN Toptac 35 application strip that perfectly matches the skirting or by using Döllken hot melt adhesive.

The TS 60 life TOP is also available without adhesive strip for carpets having PVC backing containing softener (only 1013 white).

The end caps are available as matching accessories in four colours (white, grey, black, light grey/wood grey (only TS 60)).