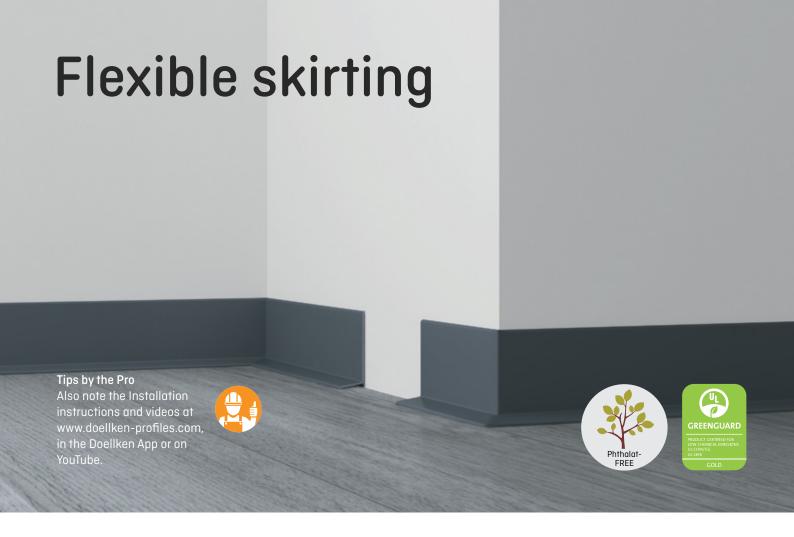

The flexible skirtings are especially suited for use in combination with flexible floor coverings. They may be installed in a jiffy, creating a harmonious transition from floor to wall. Comforting: Of course, none of the flexible skirtings will contain harmful softeners, as required by the REACH Ordinance.

## Advantages at a glance:

- · easy to install
- · seamless corner formation due to little restoring forces
- improved outside corner formation
- concave formation to avoid dirt accumulation / for better cleaning
- environmentally friendly due to phthalate- and chlorine-free material
- · also for use in sensitive environments