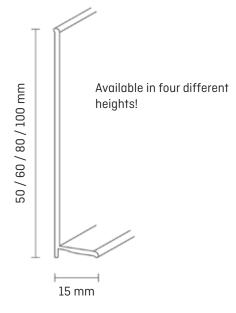

t). The "life" type comprises elastic EVA-PE based Polyblend, thus free of chlorine and softeners.



The Easy-Scooter will be your perfect assistant when laying flexible skirtings. This unrolling system will facilitate guiding and installing flexible skirtings. Be it large or smaller projects – efficiency and time saving are guaranteed.



Also now available as a self-adhesive version (WLK) with directly applied adhesive tape!

#### Colours WL series (special colours possible from 500 m, price on request!)



For life variant colours see: www.doellken-weimar.de/produkte \*available only for WL 50

# WL 80 and WL 100 available only in colours 0110, 0130, 0146, 1137 and 0879

### Processing recommendation







Döllken Skirting scissors



Ruhher hammer



U7IN Toptac

### Technical data



 $1 \text{ sales unit} = 1 \times 50 \text{ m (on roll)}$