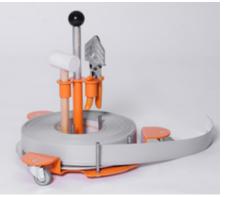

## Product information

Made of elastic PVC-based Polyblend (all components REACH compliant). The "life" type comprises elastic EVA-PE based Polyblend, thus free of chlorine and softeners.

The Easy-Scooter will be your perfect assistant when laying flexible skirtings. This unrolling system will facilitate guiding and installing flexible skirtings. Be it large or smaller projects – efficiency and time saving are guaranteed.