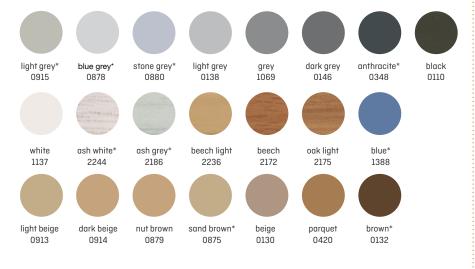

#### Colours WL series (special colours possible from 500 m, price on request!)

For life variant colours see: www.doellken-weimar.de/produkte \*available only for WL 50

# WL 80 and WL 100 available only in colours 0110, 0130, 0146, 1137 and 0879