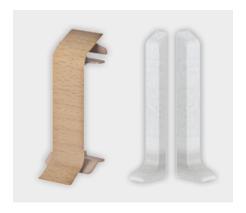

Matching terminations using matched finish end caps and connectors are available as accessories.

1 sales unit = 10 pcs, available in 3 colours (white, grey, black)