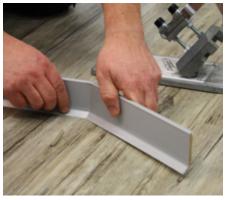

Particularly practical and time-saving: All cored skirting boards may be professionally installed using the Döllken punch, for instance.

## Advantages at a glance:

- flexible lips to wall and floor / no re-jointing required
- robust surface
- · highly flexible skirting
- use the punch for seamless outside and accurate inside corners
- no accessories required
- · no dirt or noise when cutting the skirting

# Product information

Comprising an HDF core wrapped in a chlorine-free PP/TPE based Polyblend, with flexible, soft top and bottom lip (only S 60).

The inside and outside corners may be created from the profile using the Döllken punch. Installation will be invisible with the Döllken hot melt adhesive.