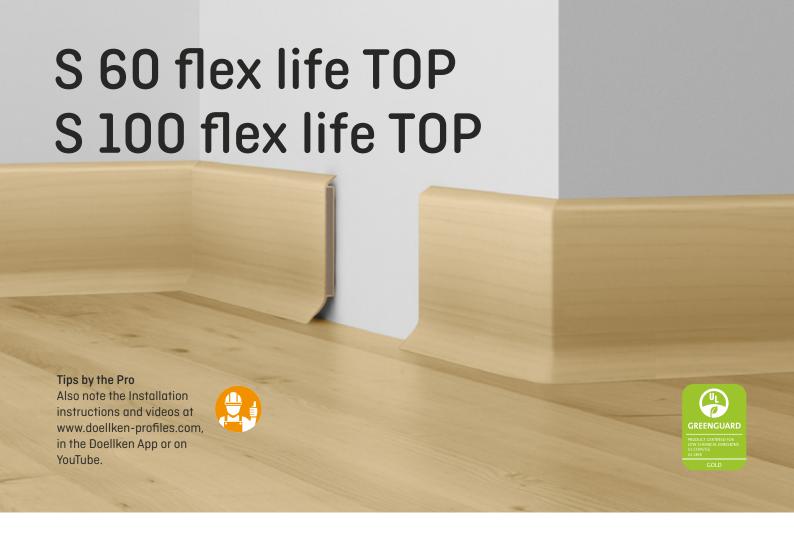

The Döllken Profiles cored skirtings are unique. High-grade cores made of FSC-certified softwood fibres are wrapped in high performance polymers, rendering the cored skirting very robust. The cored skirting boards are particularly environmentally friendly and carry various certifications.

Particularly practical and time-saving: All cored skirting boards may be professionally installed using the Döllken punch, for instance.

## Advantages at a glance:

- flexible lips to wall and floor / no re-jointing required
- robust surface
- · highly flexible skirting
- use the punch for seamless outside and accurate inside corners
- no accessories required
- · no dirt or noise when cutting the skirting

# Product information

Comprising an HDF core wrapped in a chlorine-free PP/TPE based Polyblend, with flexible, soft top and bottom lip (only S 60).

The inside and outside corners may be created from the profile using the Döllken punch. Installation will be invisible with the Döllken hot melt adhesive.