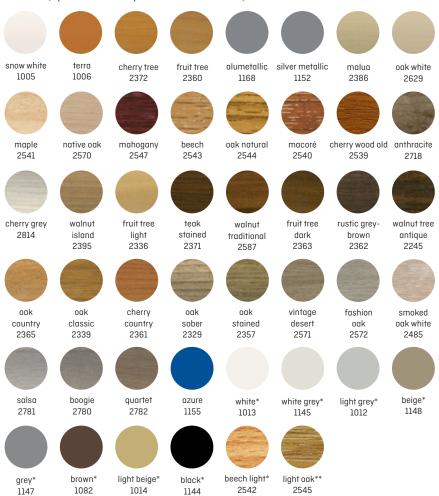

#### Colours (Special colours possible from 500 m)

<sup>\*</sup> also available for S 100 life

<sup>\*\*</sup> The colour "light oak (2545)" is only available for S 100 life.