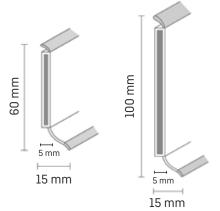

### Technical data

 $1 \text{ pkg.} = 20 \times 5.15 \text{ m}$  $1 \text{ pkg.} = 20 \times 2.57 \text{ m}$ 